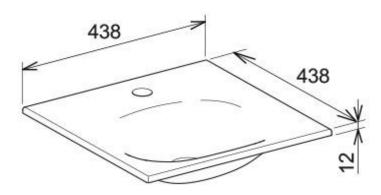

## **SPECIFICATION SHEET - washbasin**

| BRAND:                         | KEUCO                                           | Product Photo: |
|--------------------------------|-------------------------------------------------|----------------|
| ORIGIN:                        | Germany                                         |                |
| SERIES:                        | VANITY UNITS                                    |                |
| PRODUCT<br>DESCRIPTION:        | ED11 ceramic basin 1 tap hole, without overflow |                |
| MODEL No.                      | 31198 310401                                    |                |
| FINISH/COLOUR:                 | White                                           |                |
| DIMENSIONS:                    | 438mm x 438mm x 12mm                            |                |
| OPTIONAL<br>MATCHING<br>PARTS: |                                                 |                |